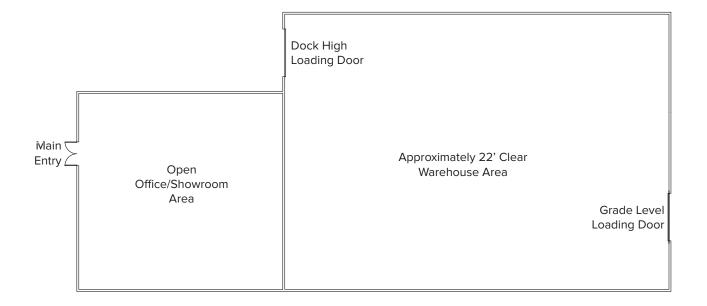

#### **BUILDING SPECS**

- 5590 Ruffin Road, San Diego, CA 92123
- 10,075 SF freestanding building
- Approximately 30% open office/showroom
- Approximately 70% warehouse
- IL-2-1
- One (1) dock high loading door
- One (1) grade level roll up door
- Approximately 22'
- Fronting Ruffin Road
- \$1.75 NNN PSF per Month
- Close proximity to I-15, I-805, Hwy 52 & Hwy 163
- Immediate Highway 52 access