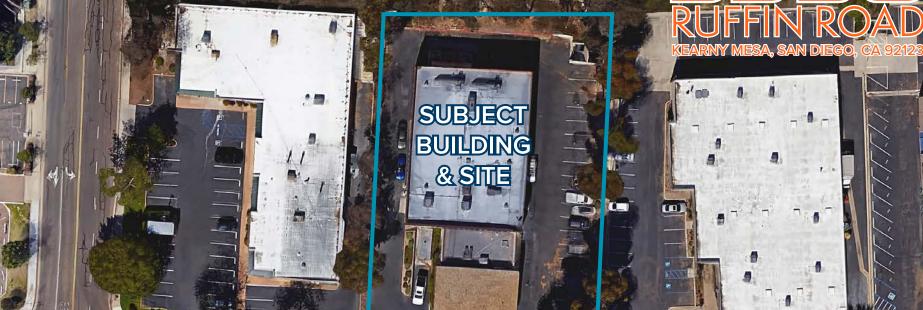

## **AVAILABLE FOR LEASE** 10,075 SF FREESTANDING SHOWROOM/WAREHOUSE BUILDING FRONTING RUFFIN ROAD



### FOR LEASE

## 10,075 SF FREESTANDING SHOWROOM/WAREHOUSE BUILDING FRONTING RUFFIN ROAD

5590 RUFFIN ROAD, SAN DIEGO, CA 92123

#### **BUILDING SPECS**

- 5590 Ruffin Road, San Diego, CA 92123
- 10,075 SF freestanding building
- Approximately 30% open office/showroom
- Approximately 70% warehouse
- IL-2-1
- One (1) dock high loading door
- One (1) grade level roll up door
- Approximately 22'
- Fronting Ruffin Road
- \$1.75 NNN PSF per Month
- Close proximity to I-15, I-805, Hwy 52 & Hwy 163
- Immediate Highway 52 access



## PROPERTY LOCATION

1



· mining .

11

H. H

15

21

0

a

a Dut

C

C T

ST EL

-

0

In

-

# PROPERTY LOCATION

LA JOLLA



163

52

**TORREY PINES** 

805

CI ALL

RUFFIN ROAD

52

163

CLAIREMONT MESA BLVD

19